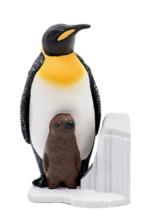

## **TONIE CHARACTERS**

Dino Ranch

Gruffalo

National Geographic Penguin

**Favorite Singalong** Songs

Check at the desk to see if they're available!

TONIE CHARACTERS CAN BE CHECKED OUT FOR 1 WEEK AND ARE NON-RENEWABLE. NO SPEAKER IS INCLUDED WITH INDIVIDUAL CHARACTERS.