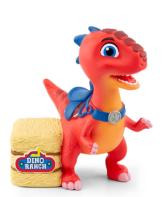

## **TONIE CHARACTERS**

Dino Ranch

Gruffalo

National Geographic Penguin

**Favorite Singalong** Songs

Check at the desk to see if they're available!

TONIE CHARACTERS CAN BE CHECKED OUT FOR 1 WEEK AND ARE NON-RENEWABLE. NO SPEAKER IS INCLUDED WITH INDIVIDUAL CHARACTERS.