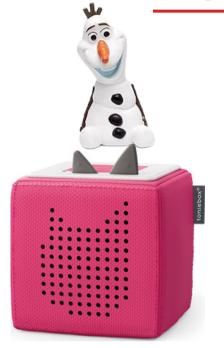

## **TONIEBOX SET: FROZEN**

Meet the Toniebox - a new audio system designed for little listeners. Turn it on, pop a Tonie on top and let the adventure begin!

Tonies bring your family a screen-free, imagination-building experience, and each one brings new stories or songs! The included Playtime Puppy Tonie features some of the most popular songs for playtime, including Wheels on the Bus, If You're Happy and You Know It, and more!

## Frozen set includes:

- 1 Padded Bag
- 1 Pink Toniebox
- 1 Charger
- 1 Instruction Guide
- 4 Tonies: Elsa, Anna, Olaf, and Playtime Puppy

THE TONIEBOX SET CAN BE CHECKED OUT FOR 1 WEEK AND IS NON-RENEWABLE.