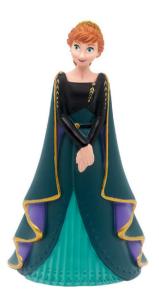

## Frozen set includes:

- 1 Padded Bag
- 1 Pink Toniebox
- 1 Charger
- 1 Instruction Guide
- 4 Tonies: Elsa, Anna, Olaf, and Playtime Puppy

THE TONIEBOX SET CAN BE CHECKED OUT FOR 1 WEEK AND IS NON-RENEWABLE.