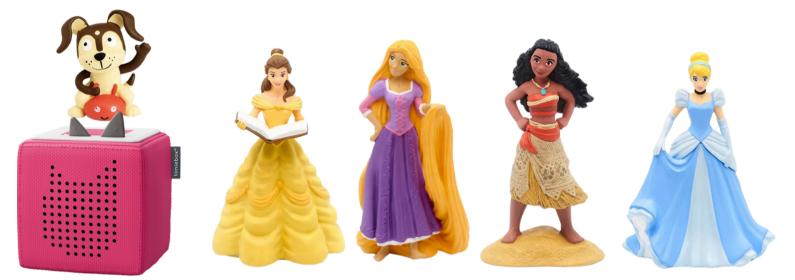

#### Disney Princesses set includes:

- 1 Padded Bag
- 1 Pink Toniebox
- 1 Charger
- 1 Instruction Guide
- 5 Tonies: Belle, Repunzel, Moana, Cinderella, and Playtime Puppy