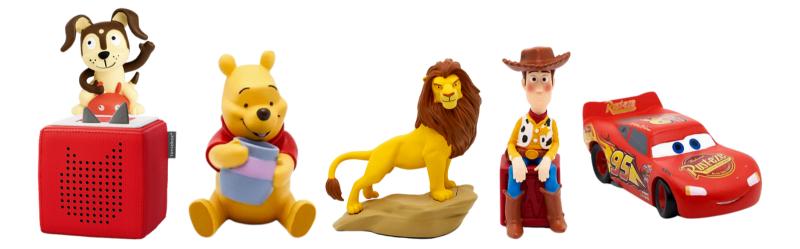

### Disney set includes:

- 1 Padded Bag
- 1 Red Toniebox
- 1 Charger
- 1 Instruction Guide
- 5 Tonies: Winnie the Pooh, The Lion King, Woody, Lightning McQueen, and Playtime Puppy